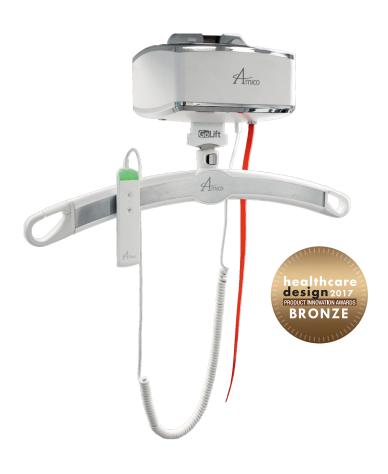

# **GoLift** Specifications

## **Product Features:**

- Capacitive Touch Hand Control
- Quick Connect Carry Bar
- Quick Connect Hand Control
- Light Weight and Portable
- LED Indicators
- Infection Control
- Durable and Strong
- Easy to Service

### **Safety Features:**

- Emergency Stop
- Emergency Lowering Device
- Upper Limit Detection
- Lower Limit Detection
- Slack Tape Sensor
- Free Fall Brake (over speed governor)
- Low Battery and Dead Battery Alarms
- Soft Start and Stop
- Overload Protection
- Emergency Manual Lowering