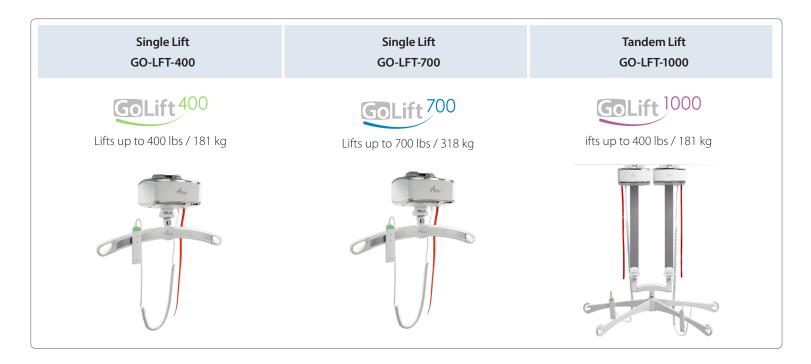

# **Specifications:**

UL 60601-1:08

Tested to: ISO 10535-06, CE

| Safe Working Load (SWL)                                                                               | Capacitive Touch Hand Control                                                                                              | Batteries                                                                                                            |
|-------------------------------------------------------------------------------------------------------|----------------------------------------------------------------------------------------------------------------------------|----------------------------------------------------------------------------------------------------------------------|
| 400 lbs / 181 kg                                                                                      | Protection Class: IPX4                                                                                                     | High Capacity, Nickel Metal Hydride (Ni-Mh)                                                                          |
| 700 lbs / 318 kg<br>1000 lbs / 454 kg                                                                 | Service Life<br>10 years or 22,500 cycles                                                                                  | Standard: 2x 14.4V (3.3Ah)<br>Optional: 2x 14.4V (5Ah)                                                               |
| <b>Unit Weight</b><br>400 lb / 181 kg version: 8 lbs / 4 kg<br>700 lb / 318 kg version: 10 lbs / 5 kg | Maximum Sound Level                                                                                                        | <b>Battery Charger</b><br>Input: 100-240V AC<br>Output: 36V DC 1.0A 40W                                              |
| 1000 lb / 454 kg version: 20 lbs / 9 kg ( <i>Tandem Lifts</i> )<br>Lift Case<br>Flame retardant ABS   | Maximum Lifting Speed<br>No load: 2 inches/second<br>150 lbs / 68 kg: 1.3 inches/second<br>400 lbs / 181 kg: 1 inch/second | Number of Lifts Per Charge (Duty: 10/9<br>25% of strap at midrange':<br>• 375 with 185 lbs / 84 kg                   |
| Approvals<br>Certified to:<br>Can/CSA-C22.2 No 60601-1:08,                                            | 700 lbs / 318 kg: 1 inch/second<br>1000 lbs / 454 kg: 1 inch/second                                                        | <ul> <li>170 with 400 lbs / 181 kg</li> <li>102 with 700 lbs / 318 kg</li> <li>Charging time: 2 - 4 hours</li> </ul> |

<sup>1</sup>Calculated using 5Ah Packs

| Performance  | 400 lbs (181kg)                           | 700 lbs (318kg)                            | 1000 lbs (454 kg)                                          |
|--------------|-------------------------------------------|--------------------------------------------|------------------------------------------------------------|
| Dimensions   |                                           |                                            |                                                            |
| Length       | 7 ¾″ (197 mm)                             | 7 ¾″ (197 mm)                              | 15 ½" (394 mm)                                             |
| Width        | 7 ¾" (197 mm)                             | 7 ¾″ (197 mm)                              | 7 ¾" (197 mm)                                              |
| Height       | 4 ¼″ (108 mm)                             | 4 ¼″ (108 mm)                              | 4 ¼″ (108 mm)                                              |
| Strap Length | 84" (2134 mm)                             | 84" (2134 mm)                              | 84" (2134 mm)                                              |
| Unit Weight  | 400 lbs / 181 kg version:<br>8 lbs / 4 kg | 700 lbs / 318 kg version:<br>10 lbs / 5 kg | 1000 lbs / 454 kg version:<br>20 lbs / 9 kg (Tandem Lifts) |